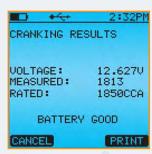

# **ACCURATE CONDUCTANCE TESTING**

A battery's "conductance" is the ability it has to conduct current, which is a direct indicator of the battery's state-of-health. The conductance-based diagnostics provided by the CELLTRON Advantage delivers a highly accurate and reliable predictor of the battery's end of life.