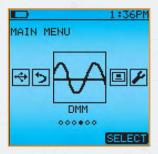

*

Integrated IR temperature measurement, a USB communication port, interchangeable light-up probe and clamp testing interfaces, and a rechargeable onboard battery pack with six to eight hours of service life per charge make the CELLTRON Advantage one of the most robust testers available.



# **MINIMALLY INVASIVE**

The CELLTRON Advantage's conductance-based testing approach requires minimal battery discharge.



## **CUSTOMIZED SOFTWARE MODULES**

In addition to free downloadable software field updates, users can customize testers with these enhanced add-on software modules to match the specific needs of their program:



### SITE TRENDING

Effective trend analysis including test comparisons in one screen.



### **GENERATOR START**

Determine the stateof-health on generator batteries.



### **DIGITAL MULTIMETER**

Full DC string voltage and AC voltage testing.



### **CAPACITY MANAGER**

Manage time & capture voltage at prescribed intervals.

# **BATTERY MANAGEMENT SOFTWARE**

CELLTRAQ Enterprise (server-based) and CELLTRAQ Express (PC-based) interface via USB with the CELLTRON Advantage for the storage, analysis, and reporting of battery testing data.